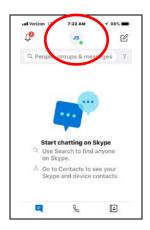

Install Skype from your device's app store

Welcome to Skype

Create a Skype account

Add your name to the Skype account and then follow all prompts

Open the Skype app

Tap on the round icon at the top of the screen (has your initials or photo in the icon