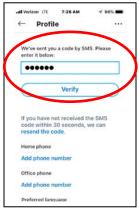

If there is no phone number, you will need to add your mobile device number. Enter a +1 then your ten digit mobile number

Skype will send an SMS code to your device via text message to verify that you are the user of the device when making changes to your profile. Enter the SMS Code and Tap "Verify"