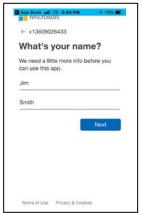

Install Skype from your device's app store

Welcome to Skype

Create a Skype account

Add your name to the Skype account and then follow all prompts

Open the Skype app

Tap on the round icon at the top of the screen (has your initials or photo in the icon