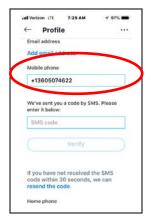

Confirm that the mobile phone number shown is the same as the mobile phone number of the device used to receive a Skype call for a virtual electrical inspection

It is important to have your device mobile phone number added to your Skype profile in order for the L&I inspector to find your Skype account in the Skype user directory

If there is no phone number, you will need to add your mobile device number. Enter a +1 then your ten digit mobile number

Skype will send an SMS code to your device via text message to verify that you are the user of the device when making changes to your profile. Enter the SMS Code and Tap "Verify"