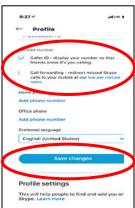

Under Profile, be sure to check the "Caller ID" box only. Then Tap on "Save changes" to save your profile changes.

Be sure to save your changes

Last step!

Scroll down to "Profile settings" and check the box, "Appear in search results and suggestions". This allows your profile information to be found in the Skype user directory. Tap on "Save changes" again to save your profile settings change.