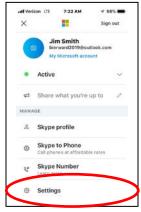

Scroll down to the "Settings" tab

Tap on the "Settings" tab

Tap on the "Account & Profile" tab

Scroll down to the "Manage" section (Manage how you are seen on Skype)

Tap on the "Your Profile" tab

Allow Skype to load your profile (takes a few seconds; shows a wavy blue line rotating in a circle as your profile loads to your device)