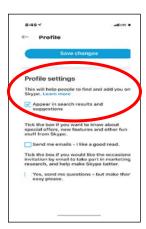

Under Profile, be sure to check the "Caller ID" box only. Then Tap on "Save changes" to save your profile changes.

Be sure to save your changes

Last step!

Scroll down to "Profile settings" and check the box, "Appear in search results and suggestions". This allows your profile information to be found in the Skype user directory. Tap on "Save changes" again to save your profile settings change.