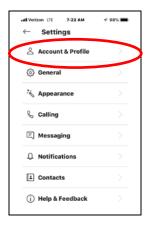

Scroll down to the "Settings" tab

Tap on the "Settings" tab

Tap on the "Account & Profile" tab

Scroll down to the "Manage" section (Manage how you are seen on Skype)

Tap on the "Your Profile" tab

Allow Skype to load your profile (takes a few seconds; shows a wavy blue line rotating in a circle as your profile loads to your device)