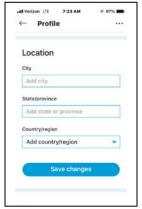

Showing the top page of your "Profile" screen

Enter the City, State, Country/region and save changes

Scroll down to "Contact"

Confirm that the primary email address shown is the same as the email address you will provide when making an appointment for a virtual electrical inspection on the L&I website – If empty enter primary email address