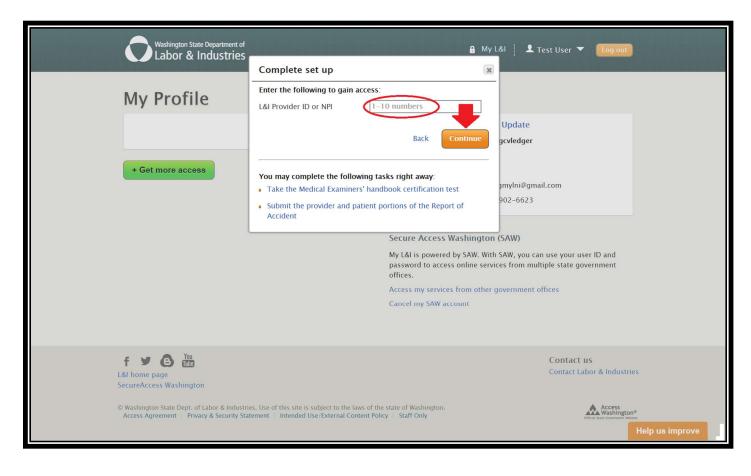

5. Enter your Provider ID (if individual provider) or your Organization's Provider ID and click "Continue".

6. Select level of access (Administrator or \*Claims) and click "Continue".

\*All other interpreter services requestors (providers and/or scheduling staff) who will need access to the WordBridge system must select "Claims".