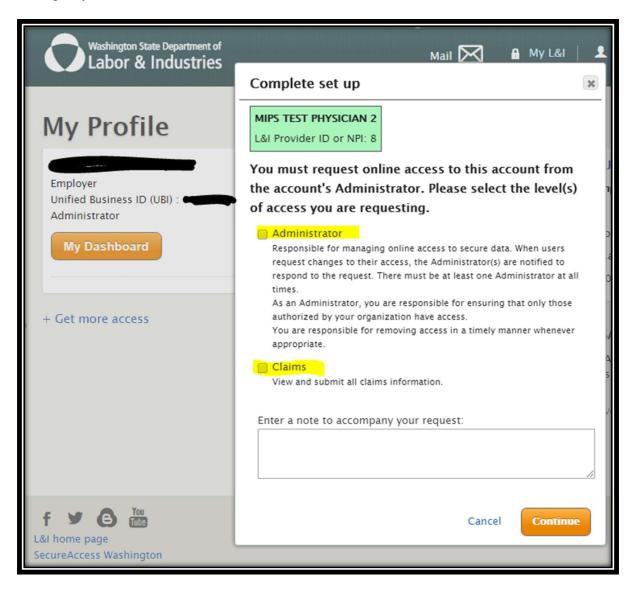

5. Enter your Provider ID (if individual provider) or your Organization's Provider ID and click "Continue".

6. Select level of access (Administrator or \*Claims) and click "Continue".

\*All other interpreter services requestors (providers and/or scheduling staff) who will need access to the WordBridge system must select "Claims".