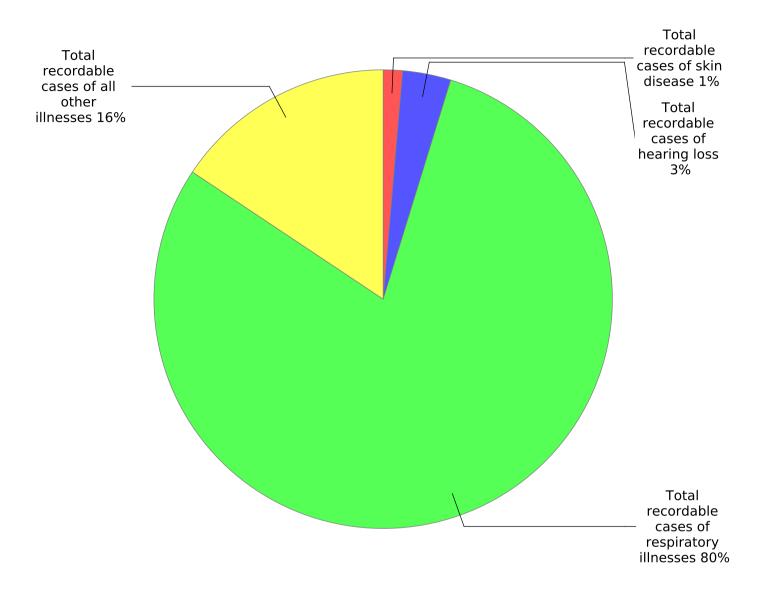

rder, and safety activities

State government Hospitals

State government Nursing and residential care facilities

Private industry Couriers and messengers

Private industry Nursing and residential care facilities

Private industry Food and beverage stores

Private industry Hospitals

Private industry Wood product manufacturing

Private industry Rental and leasing services



| Private industry                                | Value |
|-------------------------------------------------|-------|
| Total recordable cases of poisoning             | -     |
| Total recordable cases of skin disease          | 0.2   |
| Total recordable cases of hearing loss          | 0.5   |
| Total recordable cases of respiratory illnesses | 11.7  |
| Total recordable cases of all other illnesses   | 2.3   |



# Distribution of illnesses by category of illness, Washington, private industry, 2022 [SOURCE : U.S. Bureau of Labor Statistics, U.S. Department of Labor, 2023]

| All Industries                                  | Value |
|-------------------------------------------------|-------|
| Total recordable cases of poisoning             | -     |
| Total recordable cases of skin disease          | 0.2   |
| Total recordable cases of hearing loss          | 1.1   |
| Total recordable cases of respiratory illnesses | 21.2  |
| Total recordable cases of all other illnesses   | 2.9   |



# Distribution of illnesses by category of illness, Washington, all ownerships, 2022 [SOURCE : U.S. Bureau of Labor Statistics, U.S. Department of Labor, 2023]

Distribution of illnesses by category of illness, W