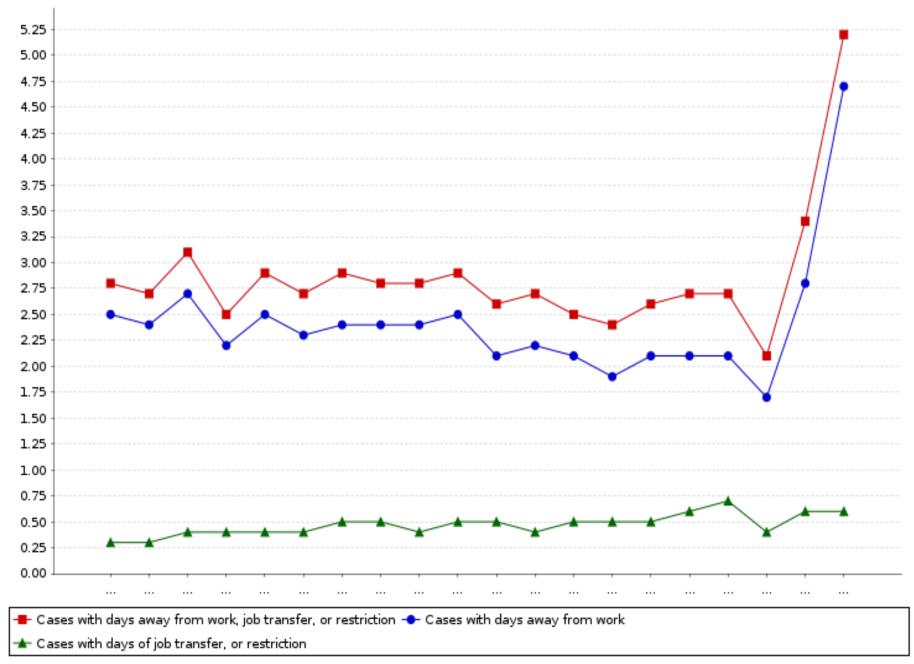

| 0.5                                     |
| 2018 | 2.7                                                             | 2.1                            | 0.6                                     |
| 2019 | 2.7                                                             | 2.1                            | 0.7                                     |
| 2020 | 2.1                                                             | 1.7                            | 0.4                                     |
| 2021 | 3.4                                                             | 2.8                            | 0.6                                     |
| 2022 | 5.2                                                             | 4.7                            | 0.6                                     |



Nonfatal occupational injury and illness incidence rates by case type, Washington, state and local government, 2003-2022 [SOURCE : U.S. Bureau of Labor Statistics, U.S. Department of Labor, 2023] Nonfatal occupational injury and illness incidence rates by case type, Washington, state government, 2003-2022

| <b></b> | 1 1                                                             |                                |                                         |
|---------|-----------------------------------------------------------------|--------------------------------|-----------------------------------------|
| Year    | Cases with days away from work, job<br>transfer, or restriction | Cases with days away from work | Cases with job transfer, or restriction |
| 2003    | 2.3