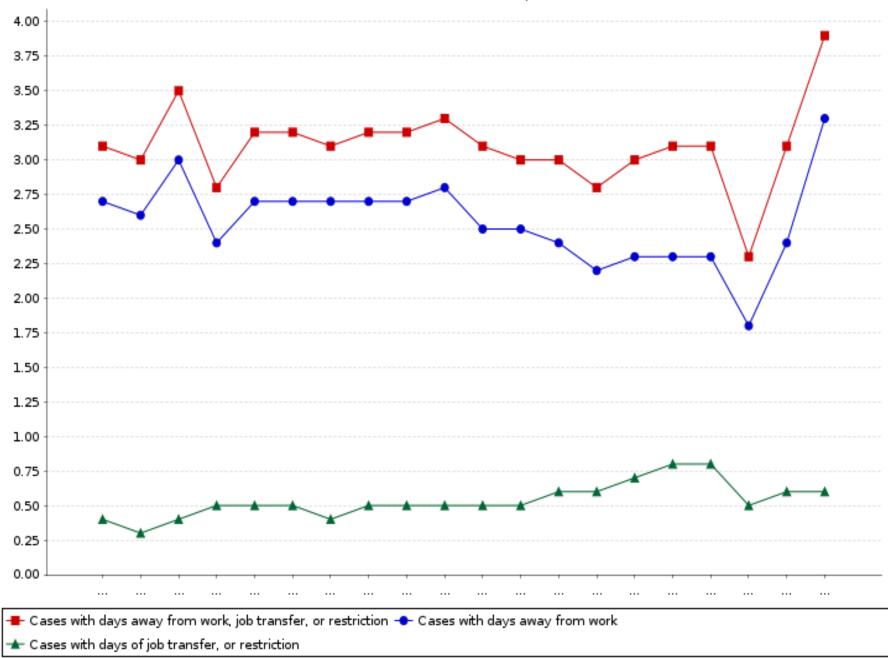

| 0.7                                     |
| 2018 | 3.1                                                             | 2.3                            | 0.8                                     |
| 2019 | 3.1                                                             | 2.3                            | 0.8                                     |
| 2020 | 2.3                                                             | 1.8                            | 0.5                                     |
| 2021 | 3.1                                                             | 2.4                            | 0.6                                     |
| 2022 | 3.9                                                             | 3.3                            | 0.6                                     |



Nonfatal occupational injury and illness incidence rates by case type, Washington, local government, 2003-2022 [SOURCE : U.S. Bureau of Labor Statistics, U.S. Department of Labor, 2023] Number of nonfatal occupational injury and illness cases with days away from work, job transfer, or restriction by private industry sector, state government, and local government, Washington, 2022

| Industry                                      | DAFW | DJTR |
|-----------------------------------------------|------|------|
| Goods producing                               | 9.8  | 7.1  |
| Natural resources and mining                  | 1.8  | 1.6  |
| Construction                                  | 3.2  | 1.8  |
| Manufacturing                                 | 4.8  | 3.7  |
| Service providing