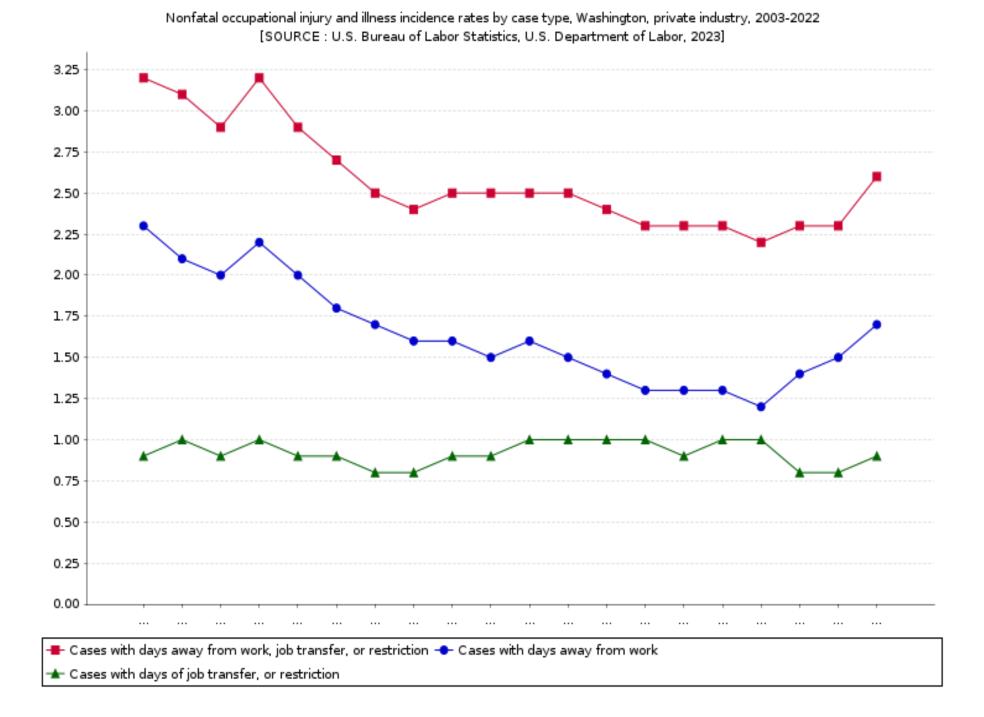

| 0.9                                     |
| 2018 | 2.3                                                             | 1.3                            | 1.0                                     |
| 2019 | 2.2                                                             | 1.2                            | 1.0                                     |
| 2020 | 2.3                                                             | 1.4                            | 0.8                                     |
| 2021 | 2.3                                                             | 1.5                            | 0.8                                     |
| 2022 | 2.6                                                             | 1.7                            | 0.9                                     |



| Year | Cases with days away from work, job<br>transfer, or restriction | Cases with days away from work | Cases with job transfer, or restriction |
|------|-----------------------------------------------------------------|--------------------------------|-----------------------------------------|
| 2003 | 3.2                                                             | 2.3                            | 0.8                                     |
| 2004 | 3.1                                                             | 2.2                            | 0.9                                     |
| 2005 | 2.9                                                             | 2.1                            | 0.8                                     |
| 2006 | 3.1