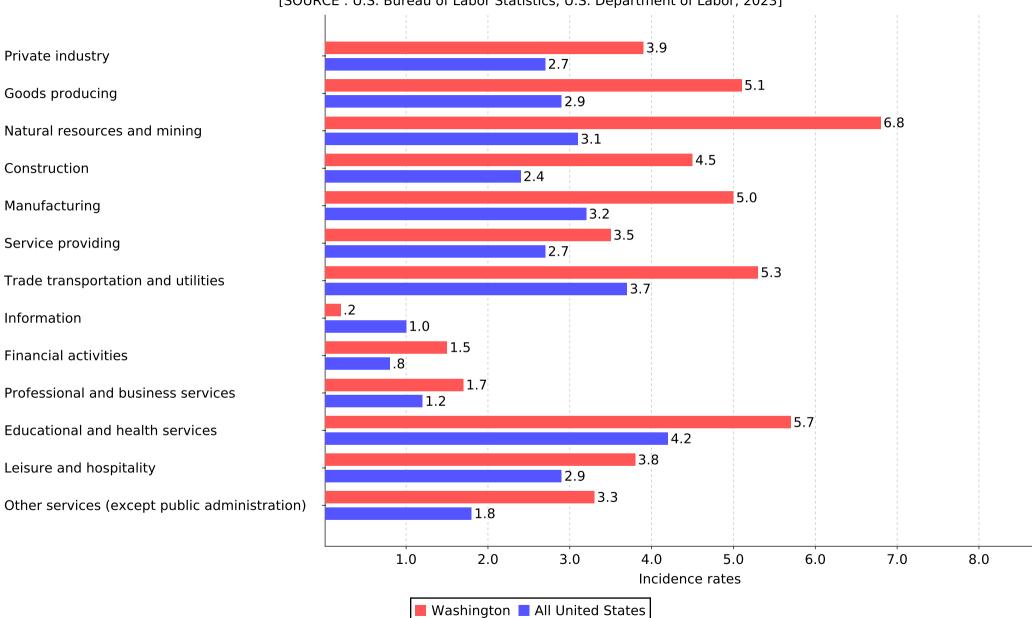

|                                                                                       | T                          |                           |            |                                                   |                                              |                              |
|---------------------------------------------------------------------------------------|----------------------------|---------------------------|------------|---------------------------------------------------|----------------------------------------------|------------------------------|
| Industry <sup>2</sup>                                                                 | NAICS<br>code <sup>3</sup> | Total recordable<br>cases |            |                                                   |                                              | Other<br>recordable<br>cases |
|                                                                                       |                            |                           | Total      | Cases with<br>days away<br>from work <sup>4</sup> | Cases<br>with job transfer or<br>restriction |                              |
| All industries including state and local government <sup>5</sup>                      |                            | 4.3                       | 2.9        | 2.1                                               | 0.8                                          | 1.4                          |
| Private industry <sup>5</sup>                                                         |                            | 3.9                       | 2.6        | 1.7                                               | 0.9                                          | 1.3                          |
| Goods-producing <sup>5</sup>                                                          |                            | 5.1                       | 3.3        | 1.9                                               | 1.4                                          | 1.8                          |
| Natural resources and mining <sup>5,6</sup>                                           |                            | 6.8                       | 4.7        | 2.5                                               | 2.2                                          | 2.1                          |
| Agriculture, forestry, fishing and hunting <sup>5</sup>                               |                            | 6.9                       | 4.8        | 2.5                                               | 2.2                                          | 2.1                          |
| Crop production <sup>5</sup>                                                          | 111                        | 7.1                       | 4.9        | 2.6                                               | 2.3                                          | 2.3                          |
| Animal production and aquaculture <sup>5</sup>                                        | 112                        | 6.9                       | 5.2        | 3.5                                               |                                              | 1.7                          |
| Support activities for agriculture and forestry                                       | 115                        |                           | 5.0        | 2.5                                               |                                              | 2.2                          |
| Mining, quarrying, and oil and gas extraction <sup>6</sup>                            |                            | 2.7                       | 1.6        | 1.1                                               |                                              | 1.0                          |
| Construction                                                                          |                            | 4.5                       | 2.5        | 1.6                                               | 0.9                                          | 2.0                          |
| Construction                                                                          |                            | 4.5                       | 2.5        | 1.6                                               | 0.9                                          | 2.0                          |
| Construction of buildings                                                             | 236                        | 4.3                       | 2.4        | 1.8                                               | 0.6                                          | 1.9                          |
| Heavy and civil engineering construction                                              | 237                        | 2.3                       | 1.4        | 0.6                                               | 0.8                                          | 1.0                          |
| Specialty trade contractors                                                           | 238                        | 5.0                       | 2.8        | 1.8                                               | 1.0                                          | 2.2                          |
| Manufacturing                                                                         |                            | 5.0                       | 3.4        | 1.9                                               | 1.5                                          | 1.5                          |
| Manufacturing                                                                         |                            | 5.0                       | 3.4        | 1.9                                               | 1.5                                          | 1.5                          |
| Food manufacturing                                                                    | 311                        |                           | 5.3        | 3.7                                               |                                              | 1.8                          |
| Beverage and tobacco product manufacturing                                            | 312                        |                           | 5.2        | 3.0                                               |                                              |                              |
| Textile product mills                                                                 | 314                        |                           |            | 1.6                                               |                                              | 3.8                          |
| Wood product manufacturing                                                            | 321                        |                           | 6.4        | 3.3                                               |                                              | 2.9                          |
| Paper manufacturing                                                                   | 322                        |                           | 2.2        | 1.3                                               |                                              | 2.1                          |
| Printing and related support activities<br>Plastics and rubber products manufacturing | 323<br>326                 |                           | 0.8<br>4.6 | 0.6<br>2.6                                        |                                              | 0.6<br>1.3                   |
| Nonmetallic mineral product manufacturing                                             | 320                        |                           |            |                                                   |                                              | 1.5                          |
|                                                                                       | J 327                      | J.2                       | 5.7        | 1.5                                               | 2.5                                          | 1.5                          |

| Primary metal manufacturing                                 | 331 | 7.4  | 4.8  | 2.0              | 2.9              | 2.6              |
|-------------------------------------------------------------|-----|------|------|------------------|------------------|------------------|
| Fabricated metal product manufacturing                      | 332 | 5.6  | 3.3  |                  | 1.8              | 2.3              |
| Machinery manufacturing                                     | 333 | 3.8  | 1.8  |                  |                  | 2.0              |
| Computer and electronic product manufacturing               | 334 | 1.2  | 1.0  |                  |                  | 0.3              |
| Transportation equipment manufacturing                      | 336 |      | 3.2  |                  | 1.5              | 0.9              |
| Furniture and related product manufacturing                 | 337 | 7.5  | 5.7  | 3.0              |                  | 1.9              |
| Miscellaneous manufacturing                                 | 339 | 3.7  | 1.6  | 0.9              |                  |                  |
| Service providing                                           |     | 3.5  | 2.4  | 1.6              | 0.7              | 1.2              |
| Trade transportation and utilities                          |     | 5.3  | 4.1  | 2.6              | 1.5              | 1.2              |
| Wholesale trade                                             |     | 3.8  | 2.9  | 1.6              | 1.3              | 1.0              |
| Merchant wholesalers, durable goods                         | 423 | 3.4  | 2.2  | 1.1              | 1.1              | 1.1              |
| Merchant wholesalers, nondurable goods                      | 424 | 5.7  | 4.7  | 2.7              | 1.9              | 1.0              |
| Retail trade                                                |     | 5.4  | 4.1  | 2.9              | 1.1              | 1.3              |
| Motor vehicle and parts dealers                             | 441 | 3.9  | 2.3  | 1.5              | 0.8              | 1.6              |
| Furniture and home furnishings stores                       | 442 | 6.0  | 5.7  |                  | 0.5              |                  |
| Building material and garden equipment and supplies dealers | 444 | 4.9  | 3.9  | 1.6              | 2.2              | 1.1              |
| Food and beverage stores                                    | 445 | 10.1 | 8.3  | 6.9              | 1.4              | 1.8              |
| Sporting goods, hobby, musical instrument, and book stores  | 451 | 3.3  | 2.1  | 1.4              | 0.7              | 1.2              |
| General merchandise stores                                  | 452 | 6.6  | 5.0  | 3.2              | 1.8              | 1.6              |
| Miscellaneous store retailers                               | 453 | 4.2  | 2.2  | 1.5              | 0.7              | 2.0              |
| Transportation and warehousing <sup>8</sup>                 |     | 6.9  | 5.8  | 3.2              | 2.6              | 1.1              |
| Air transportation                                          | 481 | 3.4  | 2.9  | 2.5              | 0.4              | 0.6              |
| Water transportation                                        | 483 | 2.3  | 1.2  | 1.1              |                  |                  |
| Truck transportation                                        | 484 | 5.0  | 4.2  | 3.6              | 0.6              | 0.8              |
| Transit and ground passenger transportation                 | 485 | 3.5  | 2.2  | 2.1              |                  | 1.2              |
| Couriers and messengers                                     | 492 | 14.1 | 12.2 | 6.5              | 5.7              | 1.9              |
| Utilities                                                   |     | 3.4  | 3.0  | 1.7              | 1.3              |                  |
| Utilities                                                   | 221 | 3.4  | 3.0  | 1.7              | 1.3              |                  |
| Information                                                 |     | 0.2  | 0.1  | 0.1              | ( <sup>9</sup> ) | 0.1              |
| Information                                                 |     | 0.2  | 0.1  | 0.1              | ( <sup>9</sup> ) | 0.1              |
| Publishing industries (except internet)                     | 511 | 0.1  | 0.1  | ( <sup>9</sup> ) |                  | ( <sup>9</sup> ) |
| Other information services                                  | 519 | 0.4  | 0.3  | 0.3              |                  | 0.1              |
| Financial activities                                        |     | 1.5  | 0.7  | 0.3              | 0.4              | 0.7              |
|                                                             | l   |      |      |                  |                  | I                |

| Finance and insurance                                                    |     |      |     |     |     |     |
|--------------------------------------------------------------------------|-----|------|-----|-----|-----|-----|
| Insurance carriers and related activities                                | 524 | 0.2  | 0.1 |     |     | 0.1 |
| Real estate and rental and leasing                                       |     | 3.5  | 1.5 | 0.9 | 0.6 | 2.0 |
| Real estate                                                              | 531 | 2.2  | 1.2 | 0.7 | 0.5 | 1.0 |
| Rental and leasing services                                              | 532 | 9.2  | 3.2 |     | 1.1 | 6.0 |
| Professional and business services                                       |     | 1.7  | 1.0 | 0.7 | 0.3 | 0.7 |
| Professional, scientific, and technical services                         |     | 0.8  | 0.2 | 0.2 | 0.1 | 0.6 |
| Professional, scientific, and technical services                         | 541 | 0.8  | 0.2 | 0.2 | 0.1 | 0.6 |
| Administrative and support and waste management and remediation services |     | 3.5  | 2.6 | 1.8 | 0.8 | 0.9 |
| Administrative and support services                                      | 561 | 3.7  | 2.7 | 1.9 |     | 1.0 |
| Educational and health services                                          |     | 5.7  | 3.7 | 3.0 | 0.7 | 2.0 |
| Educational services                                                     |     | 2.7  | 1.0 | 1.0 | 0.1 | 1.7 |
| Educational services                                                     | 611 | 2.7  | 1.0 | 1.0 | 0.1 | 1.7 |
| Health care and social assistance                                        |     | 6.0  | 3.9 | 3.2 | 0.7 | 2.1 |
| Ambulatory health care services                                          | 621 | 3.9  | 2.0 | 1.6 | 0.4 | 1.9 |
| Hospitals                                                                | 622 | 9.3  | 5.7 | 5.2 | 0.5 | 3.6 |
| Nursing and residential care facilities                                  | 623 | 12.1 | 9.8 | 7.2 | 2.5 | 2.3 |
| Social assistance                                                        | 624 | 2.9  | 2.0 | 1.7 | 0.3 | 0.9 |
| Leisure and hospitality                                                  |     | 3.8  | 2.1 | 1.4 | 0.7 | 1.8 |
| Arts, entertainment, and recreation                                      |     | 3.4  | 1.7 | 1.3 | 0.4 | 1.7 |
| Performing arts, spectator sports, and related industries                | 711 | 4.1  | 1.6 | 1.1 |     | 2.5 |
| Amusement, gambling, and recreation industries                           | 711 |      |     |     | 0.4 |     |
| Antusement, gambling, and recreation industries                          | /15 | 5.4  | 1./ | 1.4 | 0.4 | 1.7 |
| Accommodation and food services                                          |     | 3.9  | 2.1 | 1.4 | 0.8 | 1.8 |
| Accommodation                                                            | 721 | 6.4  | 3.8 | 2.6 | 1.2 | 2.6 |
| Food services and drinking places                                        | 721 | 3.6  |     |     |     |     |
| Other services (except public administration)                            |     | 3.3  | 1.8 | 1.3 | 0.5 | 1.5 |
| Other services (except public administration)                            |     | 3.3  | 1.8 | 1.3 | 0.5 | 1.5 |

| Repair and maintenance<br>Personal and laundry services<br>Religious, grantmaking, civic, professional, and similar organizations | 811<br>812<br>813 |              | 1.8<br>2.8<br>0.9 | 2.3          | 0.9<br>0.4<br>0.2 |     |  |
|-----------------------------------------------------------------------------------------------------------------------------------|-------------------|--------------|-------------------|--------------|-------------------|-----|--|
| State and local government <sup>5</sup>                                                                                           |                   | 7.7          | 5.2               | 4.7          | 0.6               |     |  |
| State government <sup>5</sup>                                                                                                     |                   | 9.3          | 8.3               | 7.8          | 0.5               | 1.1 |  |
| Service providing                                                                                                                 |                   | 9.2          | 8.1               | 7.7          | 0.5               | 1.1 |  |
| Trade transportation and utilities                                                                                                |                   | 6.0          | 4.7               | 4.5          |                   | 1.3 |  |
| Educational and health services                                                                                                   |                   | 7.4          | 6.2               | 5.9          | 0.3               | 1.2 |  |
| Educational services                                                                                                              |                   | 1.7          | 1.2               | 1.0          | 0.2               | 0.5 |  |
| Educational services                                                                                                              | 611               | 1.7          | 1.2               | 1.0          | 0.2               | 0.5 |  |
| Health care and social assistance                                                                                                 |                   | 20.5         | 17.9              | 17.4         | 0.4               | 2.6 |  |
| Hospitals<br>Nursing and residential care facilities                                                                              | 622<br>623        | 32.6<br>16.6 | 28.6<br>13.7      | 28.0<br>12.9 |                   |     |  |
| Public administration                                                                                                             |                   | 11.5         | 10.5              | 9.9          | 0.6               | 1.0 |  |
| Public administration                                                                                                             |                   | 11.5         | 10.5              | 9.9          | 0.6               | 1.0 |  |
| Justice, public order, and safety activities                                                                                      | 922               | 36.4         | 35.4              | 35.1         | 0.3               | 1.0 |  |
| Local government <sup>5</sup>                                                                                                     |                   | 7.1          | 3.9               | 3.3          | 0.6               | 3.1 |  |
| Goods-producing <sup>5</sup>                                                                                                      |                   | 7.0          |                   |              |                   |     |  |
| Service providing                                                                                                                 |                   | 7.1          | 3.9               | 3.3          | 0.6               | 3.1 |  |
| Trade transportation and utilities                                                                                                |                   |              |                   |              |                   |     |  |
| Utilities                                                                                                                         |                   | 3.3          | 1.8               | 1.0          | 0.8               | 1.6 |  |
| Utilities                                                                                                                         | 221               | 3.3          | 1.8               | 1.0          | 0.8               | 1.6 |  |
| Educational and health services                                                                                                   |                   | 5.8          | 3.0               | 2.4          | 0.6               | 2.8 |  |
| Educational services                                                                                                              |                   | 5.7          | 2.9               | 2.3          | 0.7               | 2.8 |  |
| Educational services                                                                                                              | 611               | 5.7          | 2.9               | 2.3          | 0.7               | 2.8 |  |