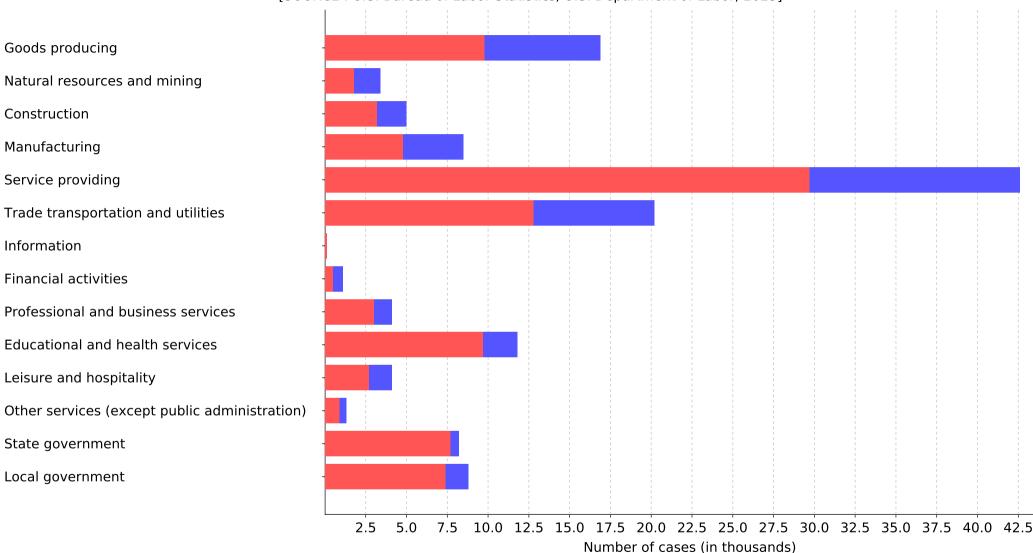

(In thousands)

| (11 (10030103)                                                                                                                                                                                                                                                                       |                                                      |                                                      |                                |                                                                                                       |                                                  |                                                                |
|--------------------------------------------------------------------------------------------------------------------------------------------------------------------------------------------------------------------------------------------------------------------------------------|------------------------------------------------------|------------------------------------------------------|--------------------------------|-------------------------------------------------------------------------------------------------------|--------------------------------------------------|----------------------------------------------------------------|
| Industry <sup>1</sup>                                                                                                                                                                                                                                                                | NAICS<br>code <sup>2</sup>                           | Total<br>recordable<br>cases                         |                                | ith days away from v<br>rransfer, or restriction<br>Cases with<br>days away<br>from work <sup>3</sup> |                                                  | Other<br>recordable<br>cases                                   |
| All industries including state and local government <sup>4</sup>                                                                                                                                                                                                                     |                                                      | 114.6                                                | 76.4                           | 54.6                                                                                                  |                                                  | 38.2                                                           |
| Private industry <sup>4</sup>                                                                                                                                                                                                                                                        |                                                      | 89.6                                                 | 59.5                           | 39.6                                                                                                  | 19.9                                             | 30.1                                                           |
| Goods-producing <sup>4</sup>                                                                                                                                                                                                                                                         |                                                      | 26.0                                                 | 16.9                           | 9.8                                                                                                   | 7.1                                              | 9.1                                                            |
| Natural resources and mining <sup>4,5</sup>                                                                                                                                                                                                                                          |                                                      | 4.9                                                  | 3.4                            | 1.8                                                                                                   | 1.6                                              | 1.5                                                            |
| Agriculture, forestry, fishing and hunting <sup>4</sup>                                                                                                                                                                                                                              |                                                      | 4.9                                                  | 3.4                            | 1.8                                                                                                   | 1.6                                              | 1.5                                                            |
| Crop production <sup>4</sup><br>Animal production and aquaculture <sup>4</sup><br>Support activities for agriculture and forestry                                                                                                                                                    | 111<br>112<br>115                                    | 2.8<br>0.4<br>1.6                                    | 0.3                            | 1.0<br>0.2<br>0.6                                                                                     | 0.1                                              | 0.9<br>0.1<br>0.5                                              |
| Mining, quarrying, and oil and gas extraction <sup>5</sup>                                                                                                                                                                                                                           |                                                      | ( <sup>8</sup> )                                     | ( <sup>8</sup> )               | ( <sup>8</sup> )                                                                                      |                                                  | (8)                                                            |
| Construction                                                                                                                                                                                                                                                                         |                                                      | 8.8                                                  | 5.0                            | 3.2                                                                                                   | 1.8                                              | 3.9                                                            |
| Construction                                                                                                                                                                                                                                                                         |                                                      | 8.8                                                  | 5.0                            | 3.2                                                                                                   | 1.8                                              | 3.9                                                            |
| Construction of buildings<br>Heavy and civil engineering construction<br>Specialty trade contractors                                                                                                                                                                                 | 236<br>237<br>238                                    | 2.1<br>0.5<br>6.2                                    | 1.2<br>0.3<br>3.5              | 0.9<br>0.1<br>2.2                                                                                     | 0.2                                              | 0.9<br>0.2<br>2.7                                              |
| Manufacturing                                                                                                                                                                                                                                                                        |                                                      | 12.3                                                 | 8.5                            | 4.8                                                                                                   | 3.7                                              | 3.7                                                            |
| Manufacturing                                                                                                                                                                                                                                                                        |                                                      | 12.3                                                 | 8.5                            | 4.8                                                                                                   | 3.7                                              | 3.7                                                            |
| Food manufacturing<br>Beverage and tobacco product manufacturing<br>Textile product mills<br>Wood product manufacturing<br>Paper manufacturing<br>Printing and related support activities<br>Plastics and rubber products manufacturing<br>Nonmetallic mineral product manufacturing | 311<br>312<br>314<br>321<br>322<br>323<br>326<br>327 | 2.7<br>0.5<br>0.1<br>1.3<br>0.3<br>0.1<br>0.4<br>0.4 | 0.2<br>( <sup>8</sup> )<br>0.3 | 1.4<br>0.2<br>( <sup>8</sup> )<br>0.5<br>0.1<br>( <sup>8</sup> )<br>0.2<br>0.1                        | 0.2<br>( <sup>8</sup> )<br>0.4<br>0.1<br><br>0.1 | 0.7<br><br>0.1<br>0.4<br>0.2<br>( <sup>8</sup> )<br>0.1<br>0.1 |

| Primary metal manufacturing                                 | 331 | 0.3  | 0.2              | 0.1              | 0.1              | 0.1              |
|-------------------------------------------------------------|-----|------|------------------|------------------|------------------|------------------|
| Fabricated metal product manufacturing                      | 332 | 1.0  | 0.6              | 0.3              |                  | 0.4              |
| Machinery manufacturing                                     | 333 | 0.5  | 0.2              | 0.1              | 0.1              | 0.3              |
| Computer and electronic product manufacturing               | 334 | 0.2  | 0.2              | 0.1              | 0.1              | ( <sup>8</sup> ) |
| Transportation equipment manufacturing                      | 336 | 3.1  | 2.5              | 1.3              |                  | 0.7              |
| Furniture and related product manufacturing                 | 337 | 0.4  | 0.3              | 0.1              | 0.1              | 0.1              |
| Miscellaneous manufacturing                                 | 339 | 0.3  | 0.1              | 0.1              | 0.1              |                  |
| Service providing                                           |     | 63.6 | 42.6             | 29.7             | 12.9             | 21.0             |
| Trade transportation and utilities                          |     | 25.9 | 20.2             | 12.8             | 7.4              | 5.8              |
| Wholesale trade                                             |     | 4.8  | 3.5              | 2.0              | 1.6              | 1.2              |
| Merchant wholesalers, durable goods                         | 423 | 2.2  | 1.5              | 0.7              | 0.7              | 0.8              |
| Merchant wholesalers, nondurable goods                      | 424 | 2.6  | 2.1              | 1.2              | 0.9              | 0.5              |
| Retail trade                                                |     | 13.3 | 10.0             | 7.2              | 2.8              | 3.3              |
| Motor vehicle and parts dealers                             | 441 | 1.5  | 0.9              | 0.6              | 0.3              | 0.6              |
| Furniture and home furnishings stores                       | 442 | 0.4  | 0.4              |                  | (8)              |                  |
| Building material and garden equipment and supplies dealers | 444 | 1.3  | 1.0              | 0.4              |                  | 0.3              |
| Food and beverage stores                                    | 445 | 5.2  | 4.3              | 3.6              | 0.7              | 0.9              |
| Sporting goods, hobby, musical instrument, and book stores  | 451 | 0.3  | 0.2              | 0.1              | 0.1              | 0.1              |
| General merchandise stores                                  | 452 | 3.3  | 2.5              | 1.6              | 0.9              | 0.8              |
| Miscellaneous store retailers                               | 453 | 0.6  | 0.3              | 0.2              | 0.1              | 0.3              |
| Transportation and warehousing <sup>7</sup>                 |     | 7.7  | 6.5              | 3.6              | 2.9              | 1.2              |
| Air transportation                                          | 481 | 0.4  | 0.3              | 0.3              | ( <sup>8</sup> ) | 0.1              |
| Water transportation                                        | 483 | 0.1  | (8)              | ( <sup>8</sup> ) |                  |                  |
| Truck transportation                                        | 484 | 1.2  | 1.0              | 0.9              | 0.1              | 0.2              |
| Transit and ground passenger transportation                 | 485 | 0.2  | 0.1              | 0.1              |                  | 0.1              |
| Couriers and messengers                                     | 492 | 2.1  | 1.8              | 1.0              | 0.8              | 0.3              |
| Utilities                                                   |     | 0.2  | 0.1              | 0.1              | 0.1              |                  |
| Utilities                                                   | 221 | 0.2  | 0.1              | 0.1              | 0.1              |                  |
| Information                                                 |     | 0.3  | 0.2              | 0.1              | ( <sup>8</sup> ) | 0.1              |
| Information                                                 |     | 0.3  | 0.2              | 0.1              | ( <sup>8</sup> ) | 0.1              |
| Publishing industries (except internet)                     | 511 | 0.1  | ( <sup>8</sup> ) | ( <sup>8</sup> ) |                  | ( <sup>8</sup> ) |
| Other information services                                  | 519 | 0.1  | 0.1              | 0.1              |                  | ( <sup>8</sup> ) |
| Financial activities                                        |     | 2.0  | 1.0              | 0.5              | 0.6              | 1.0              |
| Finance and insurance                                       |     |      |                  |                  |                  |                  |

| Insurance carriers and related activities                                | 524 | 0.1  | (8)  |     |                  | ( <sup>8</sup> ) |
|--------------------------------------------------------------------------|-----|------|------|-----|------------------|------------------|
| Real estate and rental and leasing                                       |     | 1.7  | 0.7  | 0.4 | 0.3              | 0.9              |
| Real estate                                                              | 531 | 0.9  | 0.5  | 0.3 | 0.2              | 0.4              |
| Rental and leasing services                                              | 532 | 0.8  | 0.3  |     | 0.1              | 0.5              |
| Professional and business services                                       |     | 7.2  | 4.2  | 3.0 | 1.1              | 3.0              |
| Professional, scientific, and technical services                         |     | 1.8  | 0.5  | 0.4 | 0.2              | 1.3              |
| Professional, scientific, and technical services                         | 541 | 1.8  | 0.5  | 0.4 | 0.2              | 1.3              |
| Administrative and support and waste management and remediation services |     | 3.9  | 2.9  | 2.0 | 0.9              | 1.0              |
| Administrative and support services                                      | 561 | 3.4  | 2.5  | 1.7 |                  | 0.9              |
| Educational and health services                                          |     | 18.3 | 11.8 | 9.7 | 2.1              | 6.5              |
| Educational services                                                     |     | 0.7  | 0.3  | 0.3 | ( <sup>8</sup> ) | 0.5              |
| Educational services                                                     | 611 | 0.7  | 0.3  | 0.3 | ( <sup>8</sup> ) | 0.5              |
| Health care and social assistance                                        |     | 17.6 | 11.5 | 9.4 | 2.1              | 6.1              |
| Ambulatory health care services                                          | 621 | 4.7  | 2.4  | 2.0 | 0.4              | 2.3              |
| Hospitals                                                                | 622 | 5.6  | 3.4  | 3.1 | 0.3              | 2.2              |
| Nursing and residential care facilities                                  | 623 |      | 4.4  | 3.2 | 1.1              | 1.0              |
| Social assistance                                                        | 624 | 1.9  | 1.3  | 1.1 | 0.2              | 0.6              |
| Leisure and hospitality                                                  |     | 7.5  | 4.0  | 2.7 | 1.4              | 3.5              |
| Arts, entertainment, and recreation                                      |     | 1.2  | 0.6  | 0.5 | 0.1              | 0.6              |
| Performing arts, spectator sports, and related industries                | 711 | 0.2  | 0.1  | 0.1 |                  | 0.1              |
| Amusement, gambling, and recreation industries                           | 713 |      |      | 0.4 | 0.1              | 0.5              |
| Accommodation and food services                                          |     | 6.3  | 3.4  | 2.2 | 1.2              | 2.9              |
| Accommodation                                                            | 721 | 1.3  | 0.7  | 0.5 | 0.2              | 0.5              |
| Food services and drinking places                                        | 722 | 5.1  | 2.7  | 1.7 | 1.0              | 2.4              |
| Other services (except public administration)                            |     | 2.3  | 1.2  | 0.9 | 0.4              | 1.0              |
| Other services (except public administration)                            |     | 2.3  | 1.2  | 0.9 | 0.4              | 1.0              |
| Repair and maintenance                                                   | 811 | 1.0  | 0.4  | 0.2 | 0.2              |                  |

| Personal and laundry services                                          | 812 | 0.8              | 0.6  | 0.5  | 0.1              |                  |
|------------------------------------------------------------------------|-----|------------------|------|------|------------------|------------------|
| Religious, grantmaking, civic, professional, and similar organizations | 813 | 0.4              | 0.2  | 0.2  | 0.1              | 0.2              |
| State and local government <sup>4</sup>                                |     | 25.0             | 16.9 | 15.1 | 1.9              | 8.1              |
| State government <sup>4</sup>                                          |     | 9.2              | 8.1  | 7.7  | 0.5              | 1.0              |
| Service providing                                                      |     | 9.0              | 8.0  | 7.5  | 0.5              | 1.0              |
| Trade transportation and utilities                                     |     | 0.1              | 0.1  | 0.1  |                  | ( <sup>8</sup> ) |
| Educational and health services                                        |     | 3.6              | 3.0  | 2.9  | 0.1              | 0.6              |
| Educational services                                                   |     | 0.6              | 0.4  | 0.3  | 0.1              | 0.2              |
| Educational services                                                   | 611 | 0.6              | 0.4  | 0.3  | 0.1              | 0.2              |
| Health care and social assistance                                      |     | 3.0              | 2.6  | 2.5  | 0.1              | 0.4              |
| Hospitals                                                              | 622 | 2.7              | 2.3  | 2.3  | ( <sup>8</sup> ) | 0.3              |
| Nursing and residential care facilities                                | 623 |                  |      | 0.2  | ( <sup>8</sup> ) | 0.1              |
| Public administration                                                  |     | 5.3              | 4.9  | 4.6  | 0.3              | 0.4              |
| Public administration                                                  |     | 5.3              | 4.9  | 4.6  | 0.3              | 0.4              |
| Justice, public order, and safety activities                           | 922 | 4.6              | 4.5  | 4.4  | ( <sup>8</sup> ) | 0.1              |
| Local government <sup>4</sup>                                          |     | 15.9             | 8.8  | 7.4  | 1.4              | 7.0              |
| Goods-producing <sup>4</sup>                                           |     | ( <sup>8</sup> ) |      |      |                  |                  |
| Service providing                                                      |     | 15.8             | 8.8  | 7.4  | 1.4              | 7.0              |
| Trade transportation and utilities                                     |     |                  |      |      |                  |                  |
| Utilities                                                              |     | 0.3              | 0.2  | 0.1  | 0.1              | 0.2              |
| Utilities                                                              | 221 | 0.3              | 0.2  | 0.1  | 0.1              | 0.2              |
| Educational and health services                                        |     | 7.1              | 3.6  | 2.9  | 0.8              | 3.4              |
| Educational services                                                   |     | 6.0              | 3.0  | 2.4  | 0.7              | 2.9              |
| Educational services                                                   | 611 | 6.0              | 3.0  | 2.4  | 0.7              | 2.9              |
| Health care and social assistance                                      |     | 1.1              | 0.6  | 0.5  | 0.1              | 0.5              |
| Hospitals                                                              | 622 | 1.0              | 0.6  | 0.5  | 0.1              | 0.5              |

| Nursing and residential care facilities | 623 |     |     |     |     |     |
|-----------------------------------------|-----|-----|-----|-----|-----|-----|
| Public administration                   |     | 6.7 | 3.8 | 3.3 | 0.4 | 3.0 |
| Public administration                   |     | 6.7 | 3.8 | 3.3 | 0.4 | 3.0 |