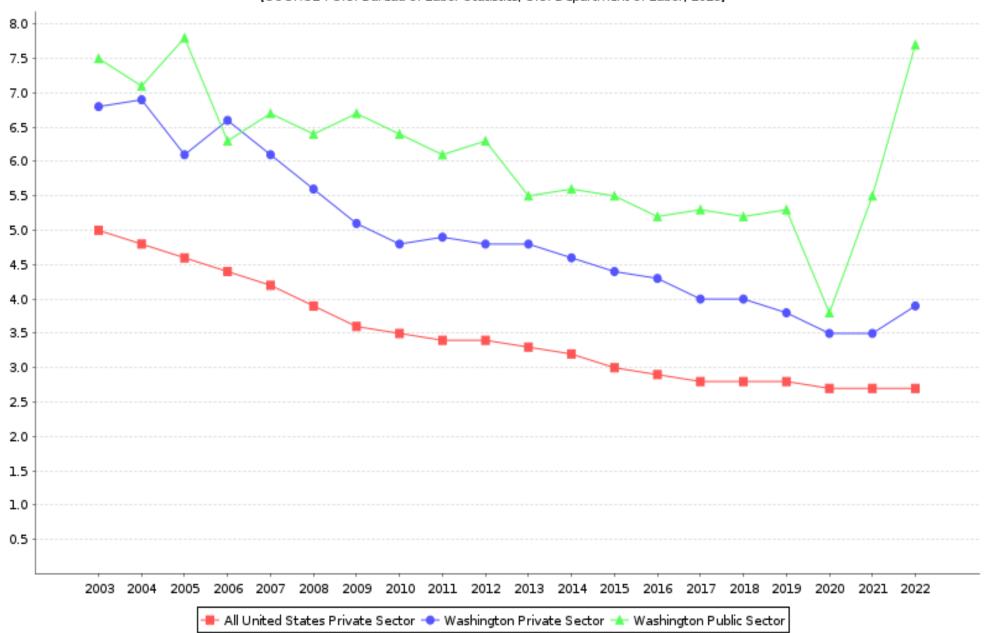

|
| 2015 | 3.0                              | 4.4                       | 5.5                      |
| 2016 | 2.9                              | 4.3                       | 5.2                      |
| 2017 | 2.8                              | 4.0                       | 5.3                      |
| 2018 | 2.8                              | 4.0                       | 5.2                      |
| 2019 | 2.8                              | 3.8                       | 5.3                      |
| 2020 | 2.7                              | 3.5                       | 3.8                      |
| 2021 | 2.7                              | 3.5                       | 5.5                      |
| 2022 | 2.7                              | 3.9                       | 7.7                      |



Incidence rates per 100 full-time workers for total nonfatal occupational injuries and illnesses, Washington and All United States, 2003-2022 [SOURCE : U.S. Bureau of Labor Statistics, U.S. Department of Labor, 2023] Incidence rates per 100 full-time workers for total nonfatal occupational injuries and illnesses by major industry sector, Washington and All United States, 2022

| Industry                                      | Washington | All United States |
|-----------------------------------------------|------------|-------------------|
| Private industry                              | 3.9        | 2.7               |
| Goods producing                               | 5.1        | 2.9               |
| Natural resources and mining                  | 6.8        | 3.1               |
| C