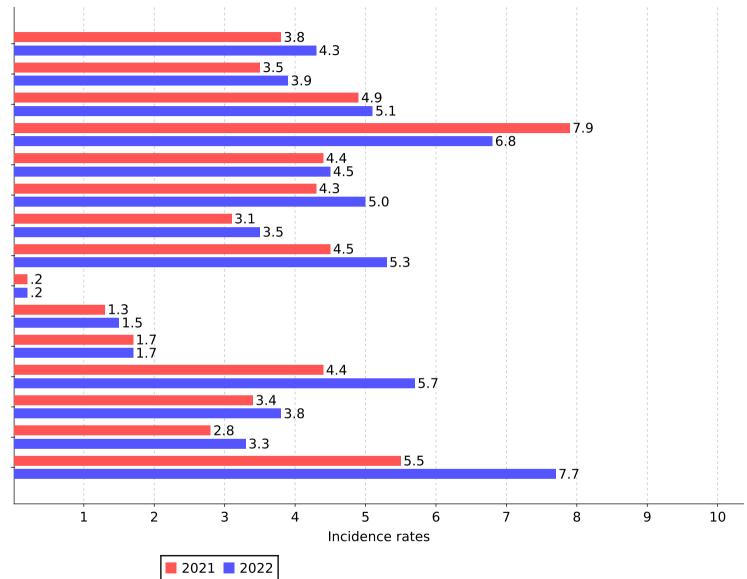

| 4.4  | 5.7  |
| Leisure and hospitality                       | 3.4  | 3.8  |
| Other services (except public administration) | 2.8  | 3.3  |
| STATE AND LOCAL GOVERNMENT                    | 5.5  | 7.7  |

Incidence rates per 100 full-time workers for total nonfatal occupational injuries and illnesses by major industry sector, Washington , 2021 & 2022 [SOURCE : U.S. Bureau of Labor Statistics, U.S. Department of Labor, 2023]

ALL INDUSTRIES Private Industry Goods producing Natural resources and mining Construction Manufacturing Service providing Trade transportation and utilities Information **Financial activities** Professional and business services Educational and health services Leisure and hospitality Other services (except public administration) STATE AND LOCAL GOVERNMENT



Industries with the highest incidence rates of total nonfatal occupational injuries and illnesses, Washington, 2022

| Industry                                                      | Value |
|---------------------------------------------------------------|-------|
| State government Justice, public order, and safety activities | 36.4  |
| State government Hospitals                                    | 32.6  |
| State government Nursing and residential care facilities      | 16.6  |
| Private industry Couriers and messengers                      | 14.1  |
| Private industry Nursing and residential care facilities      | 12.1  |
| Private industry Food and beverage stores                     | 10.1  |
| Private industry Hospitals                                    | 9.3   |
| Private indus