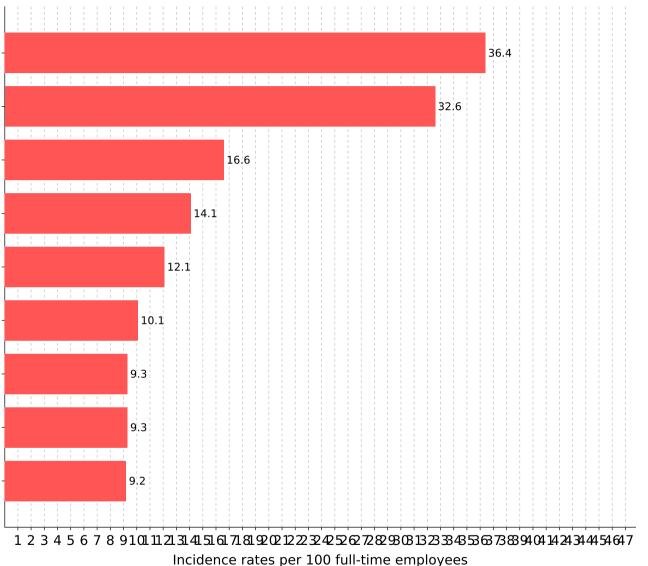

| Repair and maintenance<br>Personal and laundry services<br>Religious, grantmaking, civic, professional, and similar organizations | 811<br>812<br>813 |              | 1.8<br>2.8<br>0.9 | 2.3          | 0.9<br>0.4<br>0.2 |     |  |
|-----------------------------------------------------------------------------------------------------------------------------------|-------------------|--------------|-------------------|--------------|-------------------|-----|--|
| State and local government <sup>5</sup>                                                                                           |                   | 7.7          | 5.2               | 4.7          | 0.6               |     |  |
| State government <sup>5</sup>                                                                                                     |                   | 9.3          | 8.3               | 7.8          | 0.5               | 1.1 |  |
| Service providing                                                                                                                 |                   | 9.2          | 8.1               | 7.7          | 0.5               | 1.1 |  |
| Trade transportation and utilities                                                                                                |                   | 6.0          | 4.7               | 4.5          |                   | 1.3 |  |
| Educational and health services                                                                                                   |                   | 7.4          | 6.2               | 5.9          | 0.3               | 1.2 |  |
| Educational services                                                                                                              |                   | 1.7          | 1.2               | 1.0          | 0.2               | 0.5 |  |
| Educational services                                                                                                              | 611               | 1.7          | 1.2               | 1.0          | 0.2               | 0.5 |  |
| Health care and social assistance                                                                                                 |                   | 20.5         | 17.9              | 17.4         | 0.4               | 2.6 |  |
| Hospitals<br>Nursing and residential care facilities                                                                              | 622<br>623        | 32.6<br>16.6 | 28.6<br>13.7      | 28.0<br>12.9 |                   |     |  |
| Public administration                                                                                                             |                   | 11.5         | 10.5              | 9.9          | 0.6               | 1.0 |  |
| Public administration                                                                                                             |                   | 11.5         | 10.5              | 9.9          | 0.6               | 1.0 |  |
| Justice, public order, and safety activities                                                                                      | 922               | 36.4         | 35.4              | 35.1         | 0.3               | 1.0 |  |
| Local government <sup>5</sup>                                                                                                     |                   | 7.1          | 3.9               | 3.3          | 0.6               | 3.1 |  |
| Goods-producing <sup>5</sup>                                                                                                      |                   | 7.0          |                   |              |                   |     |  |
| Service providing                                                                                                                 |                   | 7.1          | 3.9               | 3.3          | 0.6               | 3.1 |  |
| Trade transportation and utilities                                                                                                |                   |              |                   |              |                   |     |  |
| Utilities                                                                                                                         |                   | 3.3          | 1.8               | 1.0          | 0.8               | 1.6 |  |
| Utilities                                                                                                                         | 221               | 3.3          | 1.8               | 1.0          | 0.8               | 1.6 |  |
| Educational and health services                                                                                                   |                   | 5.8          | 3.0               | 2.4          | 0.6               | 2.8 |  |
| Educational services                                                                                                              |                   | 5.7          | 2.9               | 2.3          | 0.7               | 2.8 |  |
| Educational services                                                                                                              | 611               | 5.7          | 2.9               | 2.3          | 0.7               | 2.8 |  |

| Health care and social assi                                                                         | stance                                                            |                  | 6.3               | 3.4                 | 3.0   | 0.4 | 2.9 |  |
|-----------------------------------------------------------------------------------------------------|-------------------------------------------------------------------|------------------|-------------------|---------------------|-------|-----|-----|--|
| Hospitals                                                                                           |                                                                   | 622              | 6.6               | 3.6                 | 3.1   | 0.4 | 3.0 |  |
| Nursing and residential care facilit                                                                | ies                                                               | 623              |                   |                     |       |     |     |  |
| Public administration                                                                               |                                                                   |                  | 9.6               | 5.4                 | 4.7   | 0.6 | 4.2 |  |
| Public administration                                                                               |                                                                   |                  | 9.6               | 5.4                 | 4.7   | 0.6 | 4.2 |  |
| <sup>1</sup> Incidence rates represent the nu                                                       | mber of injuries and/or illnesses per 100 full-time w             | vorkers and were | calculated as: (N | I / EH) X 200,000 w | here, |     |     |  |
| N = nun                                                                                             | ber of injuries and/or illnesses                                  |                  |                   |                     |       |     |     |  |
| EH = tota                                                                                           | EH = total hours worked by all employees during the calendar year |                  |                   |                     |       |     |     |  |
| 200,000 = base for 100 full-time equivalent workers (working 40 hours per week, 50 weeks per year). |                                                                   |                  |                   |                     |       |     |     |  |
| <sup>2</sup> Totals include data for industries not shown separately.                               |                                                                   |                  |                   |                     |       |     |     |  |