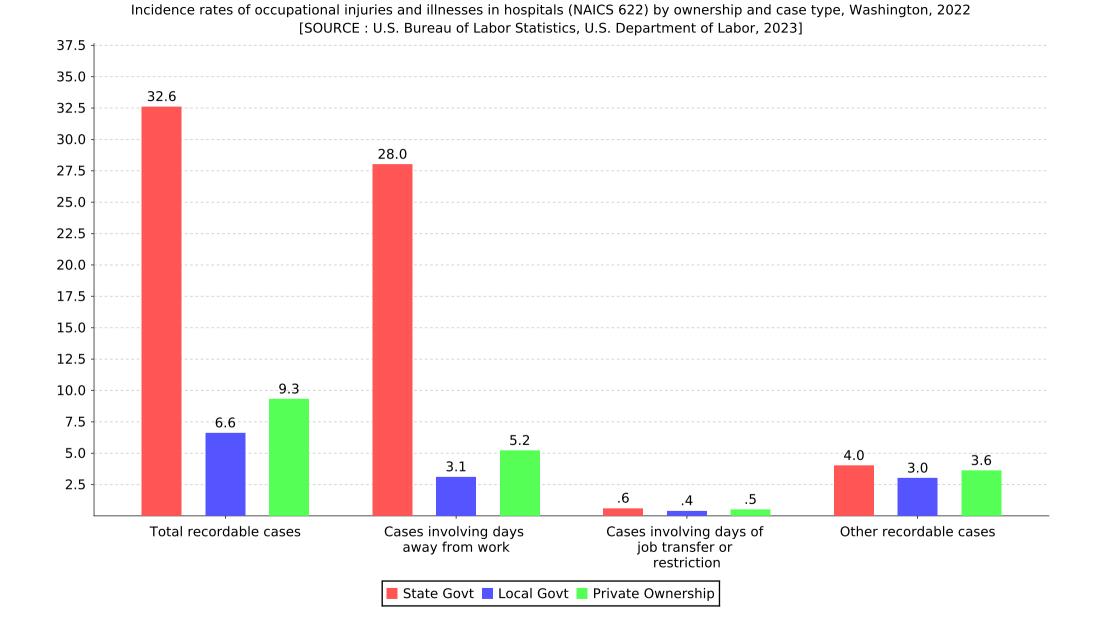

| Repair and maintenance<br>Personal and laundry services<br>Religious, grantmaking, civic, professional, and similar organizations | 811<br>812<br>813 |              | 1.8<br>2.8<br>0.9 | 2.3          | 0.9<br>0.4<br>0.2 |     |  |
|-----------------------------------------------------------------------------------------------------------------------------------|-------------------|--------------|-------------------|--------------|-------------------|-----|--|
| State and local government <sup>5</sup>                                                                                           |                   | 7.7          | 5.2               | 4.7          | 0.6               |     |  |
| State government <sup>5</sup>                                                                                                     |                   | 9.3          | 8.3               | 7.8          | 0.5               | 1.1 |  |
| Service providing                                                                                                                 |                   | 9.2          | 8.1               | 7.7          | 0.5               | 1.1 |  |
| Trade transportation and utilities                                                                                                |                   | 6.0          | 4.7               | 4.5          |                   | 1.3 |  |
| Educational and health services                                                                                                   |                   | 7.4          | 6.2               | 5.9          | 0.3               | 1.2 |  |
| Educational services                                                                                                              |                   | 1.7          | 1.2               | 1.0          | 0.2               | 0.5 |  |
| Educational services                                                                                                              | 611               | 1.7          | 1.2               | 1.0          | 0.2               | 0.5 |  |
| Health care and social assistance                                                                                                 |                   | 20.5         | 17.9              | 17.4         | 0.4               | 2.6 |  |
| Hospitals<br>Nursing and residential care facilities                                                                              | 622<br>623        | 32.6<br>16.6 | 28.6<br>13.7      | 28.0<br>12.9 |                   |     |  |
| Public administration                                                                                                             |                   | 11.5         | 10.5              | 9.9          | 0.6               | 1.0 |  |
| Public administration                                                                                                             |                   | 11.5         | 10.5              | 9.9          | 0.6               | 1.0 |  |
| Justice, public order, and safety activities                                                                                      | 922               | 36.4         | 35.4              | 35.1         | 0.3               | 1.0 |  |
| Local government <sup>5</sup>                                                                                                     |                   | 7.1          | 3.9               | 3.3          | 0.6               | 3.1 |  |
| Goods-producing <sup>5</sup>                                                                                                      |                   | 7.0          |                   |              |                   |     |  |
| Service providing                                                                                                                 |                   | 7.1          | 3.9               | 3.3          | 0.6               | 3.1 |  |
| Trade transportation and utilities                                                                                                |                   |              |                   |              |                   |     |  |
| Utilities                                                                                                                         |                   | 3.3          | 1.8               | 1.0          | 0.8               | 1.6 |  |
| Utilities                                                                                                                         | 221               | 3.3          | 1.8               | 1.0          | 0.8               | 1.6 |  |
| Educational and health services                                                                                                   |                   | 5.8          | 3.0               | 2.4          | 0.6               | 2.8 |  |
| Educational services                                                                                                              |                   | 5.7          | 2.9               | 2.3          | 0.7               | 2.8 |  |
| Educational services                                                                                                              | 611               | 5.7          | 2.9               | 2.3          | 0.7               | 2.8 |  |