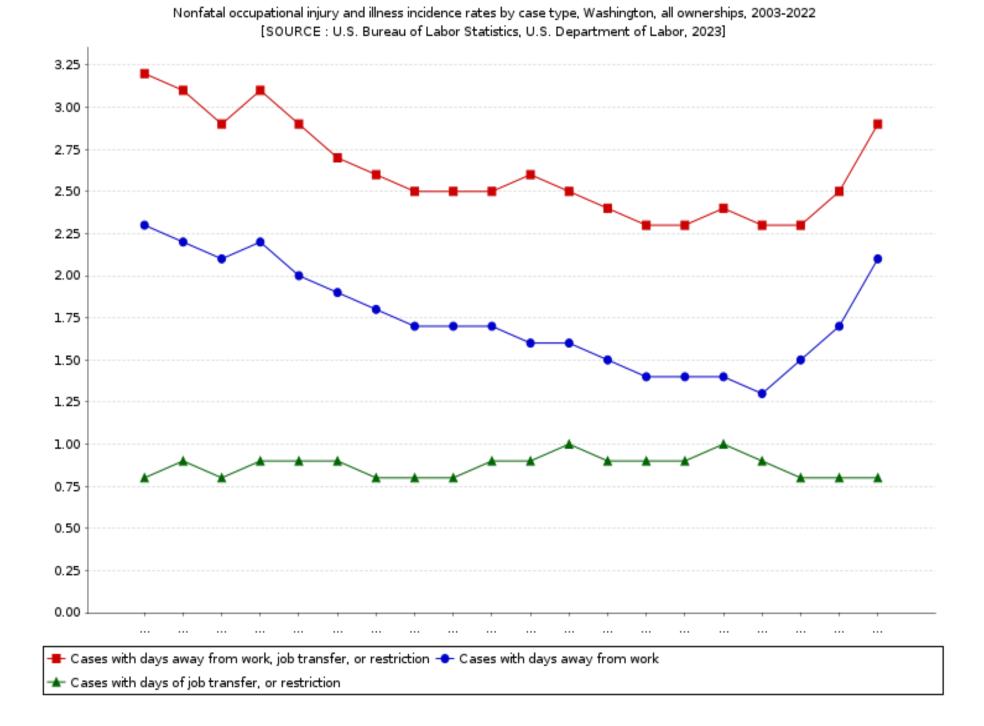

| 0.9                                     |
| 2018 | 2.4                                                             | 1.4                            | 1.0                                     |
| 2019 | 2.3                                                             | 1.3                            | 0.9                                     |
| 2020 | 2.3                                                             | 1.5                            | 0.8                                     |
| 2021 | 2.5                                                             | 1.7                            | 0.8                                     |
| 2022 | 2.9                                                             | 2.1                            | 0.8                                     |



Nonfatal occupational injury and illness incidence rates by case type, Washington, state and local government, 2003-2022

| Year | Cases with days away from work, job<br>transfer, or restriction | Cases with days away from work | Cases with job transfer, or restriction |
|------|-----------------------------------------------------------------|--------------------------------|-----------------------------------------|
| 2003 | 2.8                                                             | 2.5                            | 0.3                                     |
| 2004 | 2.7                                                             | 2.4                            | 0.3                                     |
| 2005 | 3.1                                                             | 2