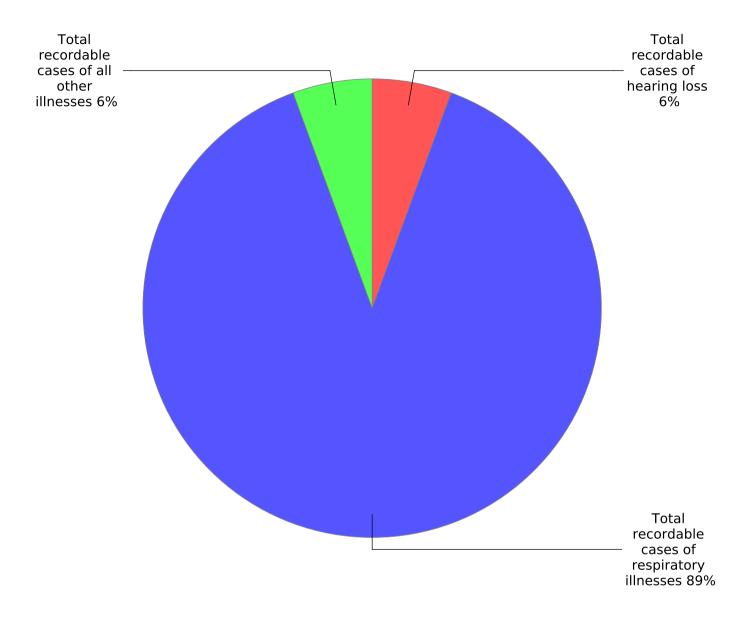

Total recordable cases of respiratory illnesses | 21.2  |
| Total recordable cases of all other illnesses   | 2.9   |



# Distribution of illnesses by category of illness, Washington, all ownerships, 2022 [SOURCE : U.S. Bureau of Labor Statistics, U.S. Department of Labor, 2023]

Distribution of illnesses by category of illness, Washington, state and local government, 2022

| State and local government                      | Value |
|-------------------------------------------------|-------|
| Total recordable cases of poisoning             | -     |
| Total recordable cases of skin disease          | -     |
| Total recordable cases of hearing loss          | 0.6   |
| Total recordable cases of respiratory illnesses | 9.5   |
| Total recordable cases of all other illnesses   | 0.6   |



Distribution of illnesses by category of illness, Washington, state and local government, 2022 [SOURCE : U.S. Bureau of Labor Statistics, U.S. Department of Labor, 2023]

### Nonfatal occupational injury and illness incidence rates by case type, Washington, private industry, 2003-2022

| Year | Cases with days away from work, job<br>transfer, or restriction | Cases with days away from work | Cases with job transfer, or restriction |
|------|-----------------------------------------------------------------|--------------------------------|-----------------------------------------|
| 2003 | 3.2                                                             | 2.3                            | 0.9                                     |
| 2004 | 3.1