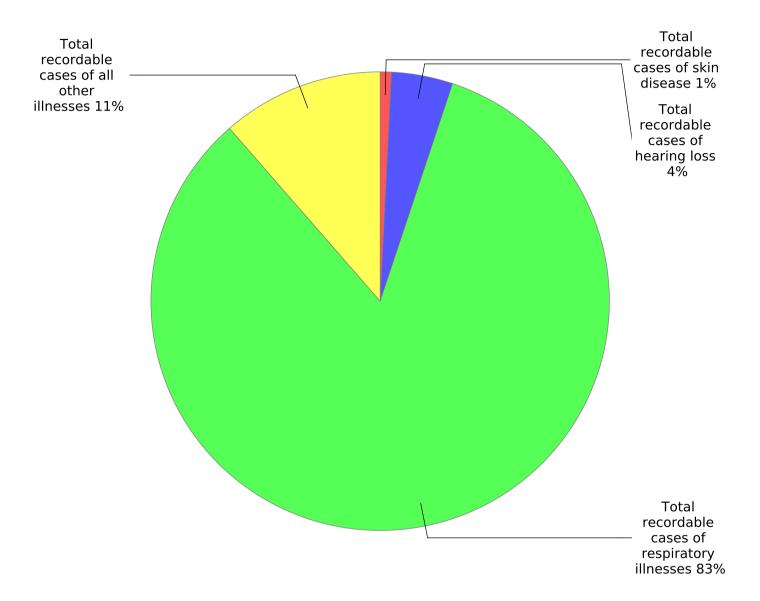

skin disease          | 0.2   |
| Total recordable cases of hearing loss          | 0.5   |
| Total recordable cases of respiratory illnesses | 11.7  |
| Total recordable cases of all other illnesses   | 2.3   |



# Distribution of illnesses by category of illness, Washington, private industry, 2022 [SOURCE : U.S. Bureau of Labor Statistics, U.S. Department of Labor, 2023]

| All Industries                                  | Value |
|-------------------------------------------------|-------|
| Total recordable cases of poisoning             | -     |
| Total recordable cases of skin disease          | 0.2   |
| Total recordable cases of hearing loss          | 1.1   |
| Total recordable cases of respiratory illnesses | 21.2  |
| Total recordable cases of all other illnesses   | 2.9   |



# Distribution of illnesses by category of illness, Washington, all ownerships, 2022 [SOURCE : U.S. Bureau of Labor Statistics, U.S. Department of Labor, 2023]

Distribution of illnesses by category of illness, Washington, state and local government, 2022

| State and local government                      | Value |
|-------------------------------------------------|-------|
| Total recordable cases of poisoning             | -     |
| Total recordable cases of skin disease          | -     |
| Total recordable cases of hearing loss          | 0.6   |
| Total recordable cases of respiratory illnesses | 9.5   |
| Total recordable cases of all other illnesses   | 0.6   |



Distribution of illnesses by category of illness, Washington, state and local government, 2022 [SOURCE : U.S. Bureau o