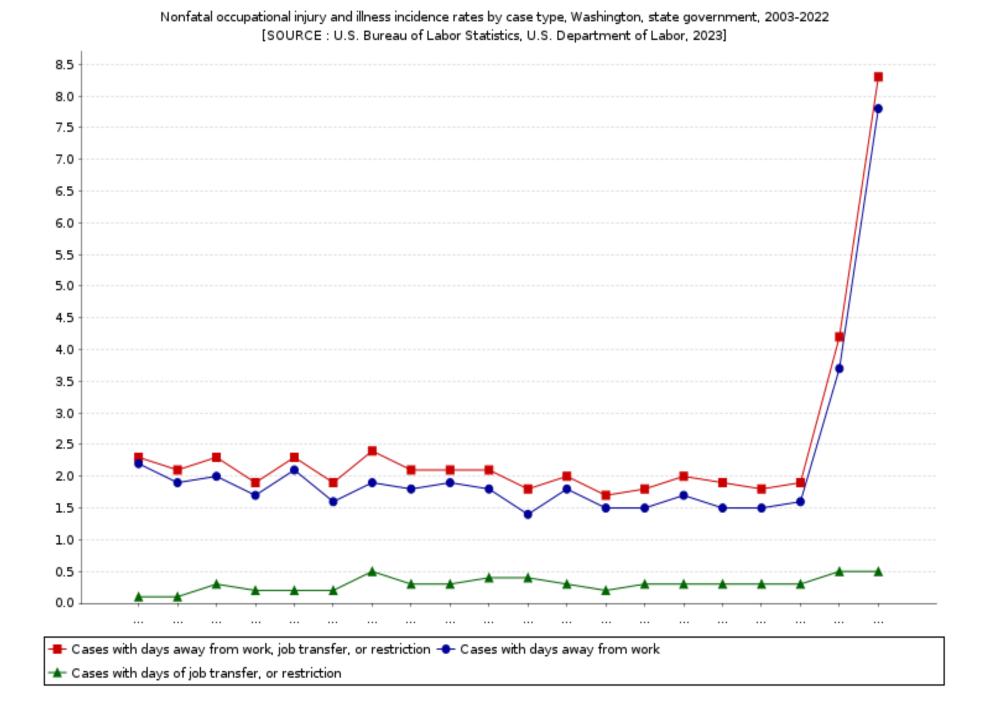

|
| 2018    | 1.9                                                             | 1.5                            | 0.3                                     |
| 2019    | 1.8                                                             | 1.5                            | 0.3                                     |
| 2020    | 1.9                                                             | 1.6                            | 0.3                                     |
| 2021    | 4.2                                                             | 3.7                            | 0.5                                     |
| 2022    | 8.3                                                             | 7.8                            | 0.5                                     |



#### Nonfatal occupational injury and illness incidence rates by case type, Washington, local government, 2003-2022

| Year | Cases with days away from work, job<br>transfer, or restriction | Cases with days away from work | Cases with job transfer, or restriction |
|------|-----------------------------------------------------------------|--------------------------------|-----------------------------------------|
| 2003 | 3.1                                                             | 2.7                            | 0.4                                     |
| 2004 | 3.0                                                             | 2.6                            | 0.3                                     |
| 2005 | 3.5                                                             | 3.0