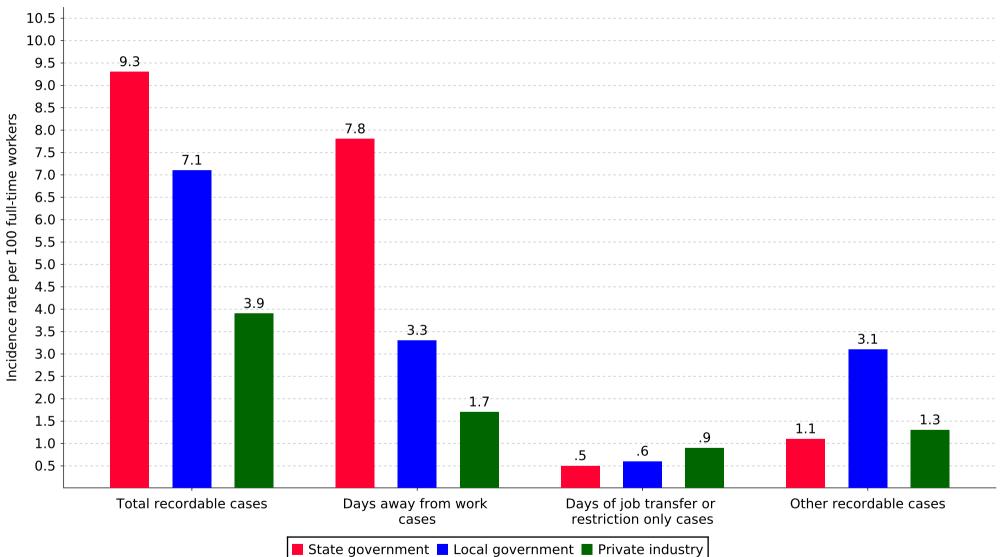

| Repair and maintenance<br>Personal and laundry services<br>Religious, grantmaking, civic, professional, and similar organizations | 811<br>812<br>813 |              | 1.8<br>2.8<br>0.9 | 2.3          | 0.9<br>0.4<br>0.2 |     |  |
|-----------------------------------------------------------------------------------------------------------------------------------|-------------------|--------------|-------------------|--------------|-------------------|-----|--|
| State and local government <sup>5</sup>                                                                                           |                   | 7.7          | 5.2               | 4.7          | 0.6               |     |  |
| State government <sup>5</sup>                                                                                                     |                   | 9.3          | 8.3               | 7.8          | 0.5               | 1.1 |  |
| Service providing                                                                                                                 |                   | 9.2          | 8.1               | 7.7          | 0.5               | 1.1 |  |
| Trade transportation and utilities                                                                                                |                   | 6.0          | 4.7               | 4.5          |                   | 1.3 |  |
| Educational and health services                                                                                                   |                   | 7.4          | 6.2               | 5.9          | 0.3               | 1.2 |  |
| Educational services                                                                                                              |                   | 1.7          | 1.2               | 1.0          | 0.2               | 0.5 |  |
| Educational services                                                                                                              | 611               | 1.7          | 1.2               | 1.0          | 0.2               | 0.5 |  |
| Health care and social assistance                                                                                                 |                   | 20.5         | 17.9              | 17.4         | 0.4               | 2.6 |  |
| Hospitals<br>Nursing and residential care facilities                                                                              | 622<br>623        | 32.6<br>16.6 | 28.6<br>13.7      | 28.0<br>12.9 |                   |     |  |
| Public administration                                                                                                             |                   | 11.5         | 10.5              | 9.9          | 0.6               | 1.0 |  |
| Public administration                                                                                                             |                   | 11.5         | 10.5              | 9.9          | 0.6               | 1.0 |  |
| Justice, public order, and safety activities                                                                                      | 922               | 36.4         | 35.4              | 35.1         | 0.3               | 1.0 |  |
| Local government <sup>5</sup>                                                                                                     |                   | 7.1          | 3.9               | 3.3          | 0.6               | 3.1 |  |
| Goods-producing <sup>5</sup>                                                                                                      |                   | 7.0          |                   |              |                   |     |  |
| Service providing                                                                                                                 |                   | 7.1          | 3.9               | 3.3          | 0.6               | 3.1 |  |
| Trade transportation and utilities                                                                                                |                   |              |                   |              |                   |     |  |
| Utilities                                                                                                                         |                   | 3.3          | 1.8               | 1.0          | 0.8               | 1.6 |  |
| Utilities                                                                                                                         | 221               | 3.3          | 1.8               | 1.0          | 0.8               | 1.6 |  |
| Educational and health services                                                                                                   |                   | 5.8          | 3.0               | 2.4          | 0.6               | 2.8 |  |
| Educational services                                                                                                              |                   | 5.7          | 2.9               | 2.3          | 0.7               | 2.8 |  |
| Educational services                                                                                                              | 611               | 5.7          | 2.9               | 2.3          | 0.7               | 2.8 |  |