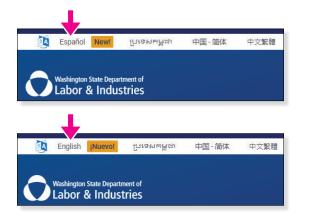

# How to view L&I's content in Spanish

**Option 1:** If Spanish is your preferred language in your browser settings, **Lni.wa.gov** automatically displays in Spanish.

**Option 2:** To change languages from any page, select "Español" or "English" in the top left corner.