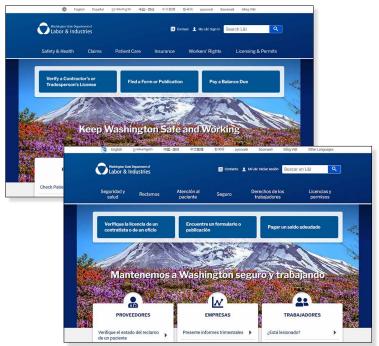

### The new normal: One website. Two languages.

Every page is in Spanish and English, and looks and works the same in both languages. That's more than 650 pages of information in Spanish!

#### English: Lni.wa.gov

Spanish: Lni.wa.gov/espanol

L&I now has the same high-quality web content in Spanish and English with the exception of some links, files and tools. Alert notifications make it easy to identify content not in Spanish and provide users with other options.