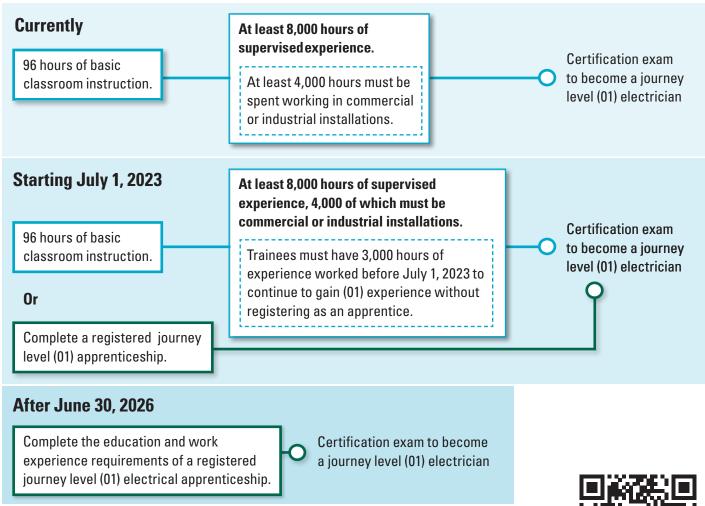

## Changes in becoming a journey level (01) electrician

Here are the changes taking place for Washington state trainees wanting to take the certification exam to become journey level (01) electricians.

Note: For out of state and military individuals, please view www.Lni.wa.gov/ElectricalApprenticeship.

Go to www.Lni.wa.gov/ElectricalApprenticeship (or use QR code) and look under the "(01) Programs" tab to find apprenticeships with 01 training offerings.