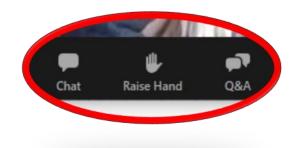

#### Virtual Webinar

You will not have the ability to talk in a Zoom Webinar.

The Zoom toolbar will show up when you move your mouse. You will be able to see the icons for chat and Q&A.

Q&A: Please use the Q&A feature for questions rather than the chat feature. Feel free to pop questions into the Q&A. We may not be able to get to all the questions, but we will try our best to provide answers.

Tech Troubleshooting: If you have issues, send a message through the Q&A