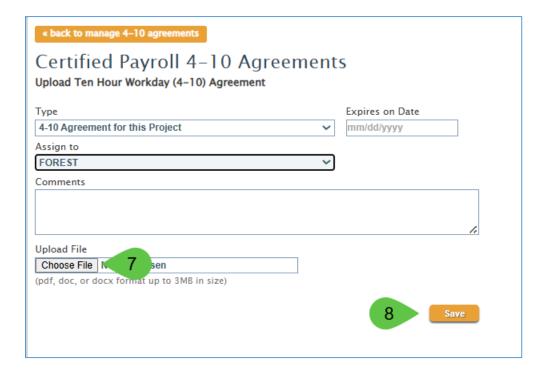

6. Select Assign to then select the employee's name this 4-10 agreement belongs to.

- 7. Select Choose File to upload the 4-10 agreement
- 8. Select Save

9. The 4-10 agreement for this employee is now saved.