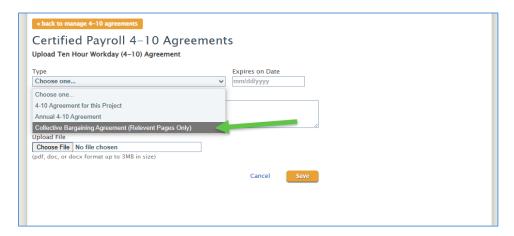

### **UPLOAD COLLECTIVE BARGAINING AGREEMENTS**

To upload a collective bargaining agreement for multiple employees, repeat steps 1-3.

4. Select Collective Bargaining Agreement under Type.

- 5. Enter the expiration date in the appropriate field
- 6. Select the employees this agreement applies to:

- 7. Select Choose File to upload the Collective Bargaining Agreement (Relevant Pages Only)
- 8. Select Save.

9. The Collective Bargaining agreement for the employee(s) is now saved.