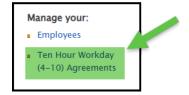

### UPLOAD 4-10 AGREEMENT & CBA

To upload employee's 4-10 Work Agreements or relevant CBA documents:

1. From your portal, go to My Intents and Affidavits then select View Certified Payroll

2. Select Ten Hour Workday (4-10) Agreements under Manage your: