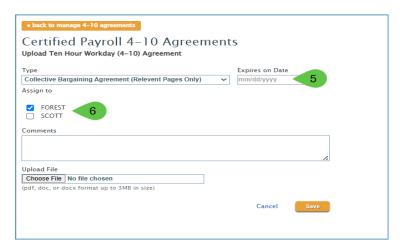

### **UPLOAD 4-10 AGREEMENT FOR ONE EMPLOYEE**

To upload an agreement for one employee,

- 4. Select the *Type* to identify the 4-10 Work Agreement:
  - 4-10 Agreement for this Project
  - Annual 4-10 Agreement
- 5. Enter the expiration date for the 4-10 work agreement

6. Select Assign to then select the employee's name this 4-10 agreement belongs to.

- 7. Select Choose File to upload the 4-10 agreement
- 8. Select Save

9. The 4-10 agreement for this employee is now saved.