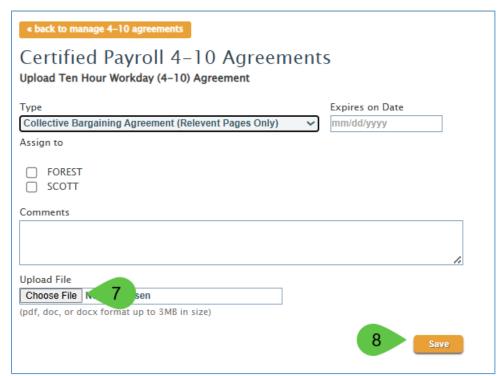

6. Select Assign to then select the employee's name this 4-10 agreement belongs to.

- 7. Select Choose File to upload the 4-10 agreement
- 8. Select Save

9. The 4-10 agreement for this employee is now saved.

- 7. Select Choose File to upload the Collective Bargaining Agreement (Relevant Pages Only)
- 8. Select Save.

9. The Collective Bargaining agreement for the employee(s) is now saved.