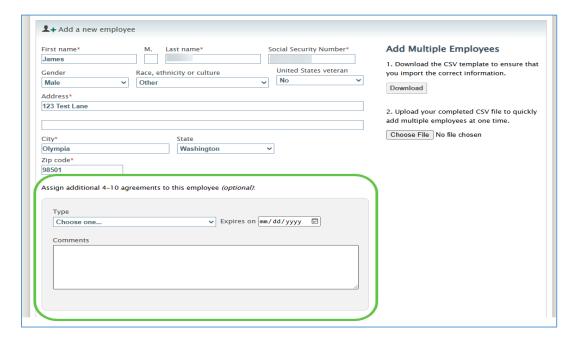

## **MANUAL ENTRY OF EMPLOYEES**

When manually entering payroll, you can also attach 4-10 agreements to your employees.

**NOTE**: Collective Bargaining Agreement pages can only be uploaded in the **Manage Your**: *Ten Hour Workday (4-10) Agreement* section and assigned to an employee before it will show in this section.