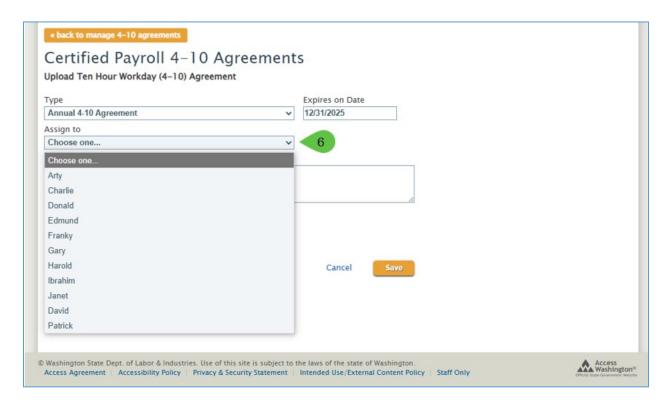

6. Select Assign to then select the employee's name this 4-10 agreement belongs to.

- 7. Select Choose File to upload the 4-10 agreement
- 8. Select Save

9. The 4-10 agreement for this employee is now saved.