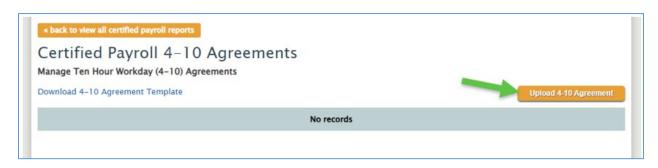

# ATTACHING 4-10 AGREEMENT & CBAS TO EMPLOYEE(S)

After you have filed your first week of payroll online, you can upload the employee's 4-10 Work Agreements or relevant CBA documents to a specified employee(s).

There are 2 different ways for you to upload agreements:

- Upload 4-10 Agreement with existing employee
- Upload Collective Bargaining Agreement with existing employee
- Upload 4-10 Agreement when manually entering employees

### UPLOAD 4-10 AGREEMENT & CBA

To upload employee's 4-10 Work Agreements or relevant CBA documents:

1. From your portal, go to My Intents and Affidavits then select View Certified Payroll



2. Select Ten Hour Workday (4-10) Agreements under Manage your:



3. Select Upload 4-10 Agreement.



### **UPLOAD 4-10 AGREEMENT FOR ONE EMPLOYEE**

To upload an agreement for one employee,

- 4. Select the *Type* to identify the 4-10 Work Agreement:
  - 4-10 Agreement for this Project
  - Annual 4-10 Agreement
- 5. Enter the expiration date for the 4-10 work agreement



6. Select Assign to then select the employee's name this 4-10 agreement belongs to.



- 7. Select Choose File to upload the 4-10 agreement
- 8. Select Save



9. The 4-10 agreement for this employee is now saved.



### **UPLOAD COLLECTIVE BARGAINING AGREEMENTS**

To upload a collective bargaining agreement for multiple employees, repeat steps 1-3.

4. Select Collective Bargaining Agreement under Type.



- 5. Enter the expiration date in the appropriate field
- 6. Select the employees this agreement applies to:



-