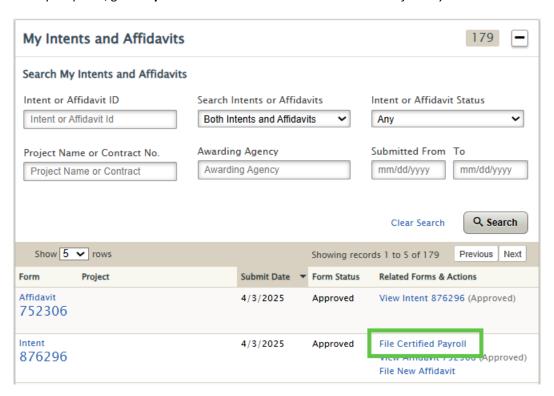

### UPLOAD 4-10 AGREEMENT & CBA

To upload employee's 4-10 Work Agreements or relevant CBA documents:

1. From your portal, go to My Intents and Affidavits then select View Certified Payroll

2. Select Ten Hour Workday (4-10) Agreements under Manage your: