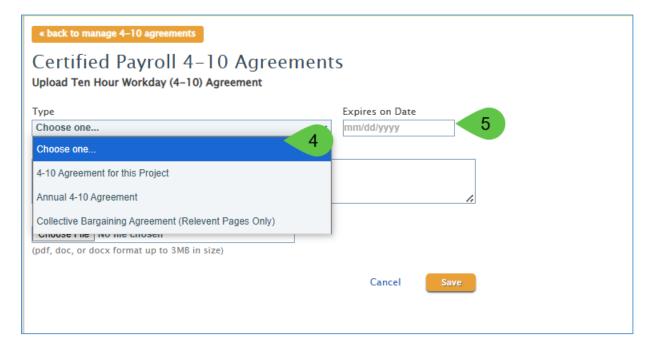

### **UPLOAD 4-10 AGREEMENT FOR ONE EMPLOYEE**

To upload an agreement for one employee,

- 4. Select the *Type* to identify the 4-10 Work Agreement:
  - 4-10 Agreement for this Project
  - Annual 4-10 Agreement
- 5. Enter the expiration date for the 4-10 work agreement