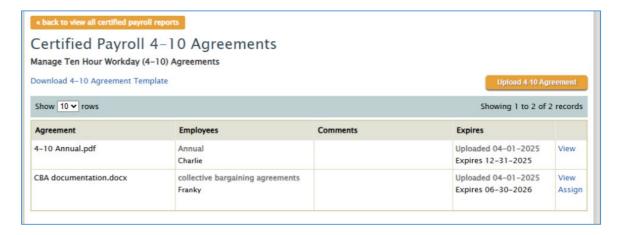

## **MANUAL ENTRY OF EMPLOYEES**

When manually entering payroll, you can also attach 4-10 agreements to your employees.

**NOTE**: Collective Bargaining Agreement pages can only be uploaded in the **Manage Your**: *Ten Hour Workday (4-10) Agreement* section and assigned to an employee before it will show in this section.